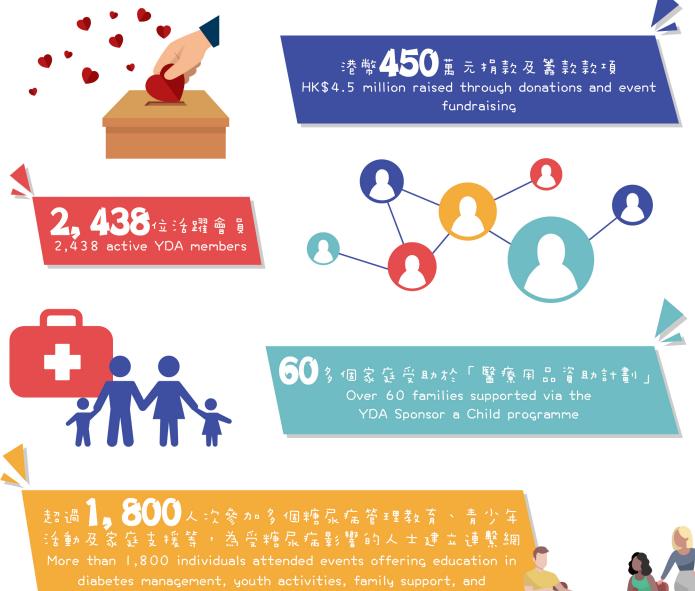

# 年度焦點 Activity Highlights

春日愛心樂悠悠2019籌款晚宴「黃金法老王」共有 300多位賓客參與·籌得超過港幣200萬元善款。 Our 'Golden Pharaoh' fundraising dinner was held on 3 May 2019 raising HK\$2 million with over 300 guests attending the event.

2019/20年度共有超過60個家庭受惠於此計劃,受惠者 節省達60%的醫療診金及醫療用品開支,經濟壓力得 以舒緩,便可專心管理病情。

Over 60 families benefited from the FAP in the past year, saving up to 60% on their medical expenses and purchase of essential medical supplies, giving families the opportunity to focus on managing their child's Type 1 diabetes, rather than worrying about the costs.