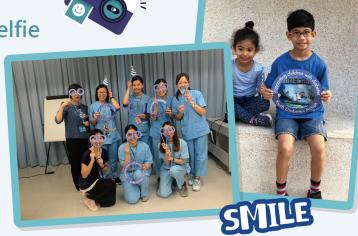

「藍『飾』自拍」獲得眾多專業醫護人員、企業支持者 及會員好友的踴躍參與,大家穿上藍色衣服來自拍,用 行動支持糖尿病兒童。

Many medical professionals, corporate supporters, YDA members and friends joined us in our Dress Blue selfie, showing their support to children with diabetes.