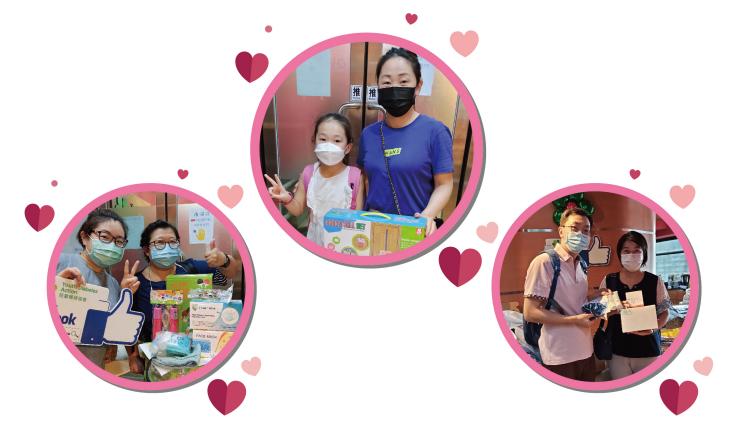

2020年初新型冠状病毒疫情爆發,基本防疫用品供不應求,對需要每天多次打針、檢測血糖的糖尿病兒童,情況尤其嚴峻,為很多父母帶來壓力。為了舒緩這些家庭的焦慮,YDA向大眾募捐防疫物資,並獲得很大的迴響,酒精拭紙、口罩等物資亦分發到有需要的YDA會員手中,在此感謝各位善心人士。

The onset of the coronavirus pandemic in early 2020 led to a lot of stress and uncertainty for many parents especially when trying to access essential hygiene supplies. To relieve some of the anxiety, YDA made an appeal for hygiene supplies which generated a huge response. We received donations of alcohol swabs, face masks and more, which were distributed to YDA members. We, and our members, are very grateful for the generosity of the donors.

誠熙媽媽:「YDA派發的防疫包很實用,亦可分擔我們及其他 面對同樣困難的家庭的經濟壓力。」

"The distribution of care packs was very useful and could help to lessen the financial burden faced by us and other families in the same situation." Shing Hei's mother.