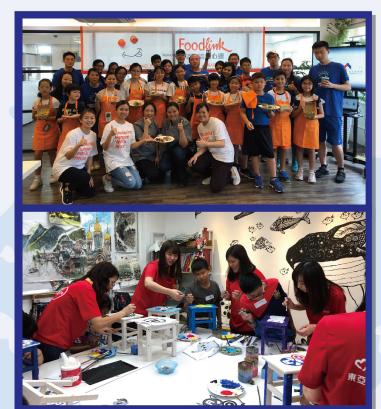

# 企業義工計劃 Corporate Volunteer Programme

企業義工計劃讓企業參加者深入了解糖尿病及患者生活, 同時參加者亦可與我們的年輕會員分享生活經驗,互相交流。

Our Corporate Volunteer Programme provides a great opportunity for corporate staff to learn more about diabetes and what it is like to live with the disease, whilst passing on their life skills to our young members.

約一百名來自不同企業的義工 About 100 volunteer corporate staff

共有**5**家企業參加了是項計劃 5 companies joined the Programme

服務了124名YDA會員 Activities benefitted 124 YDA members